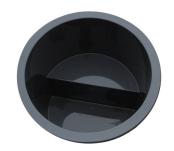

## Ice bath / cold plunge

€1,089.00

Cold plunge or ice bath or mini tub!

If you don't have a lake near your home, an ice tub will be a great way to cool down after a sauna

Total height 100 cm

Internal depth 91 cm

Inner diameter 88 cm

Outer diameter 102 cm

The plot of the window sill is 7 cm

Bench height 40 cm Width 32 cm

UAB SPA EUROPE does not carry out the electrical installation from your house to the hot tub, but it is an easy job for a qualified local electrician.